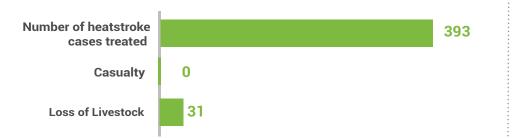

| Number of heatstroke<br>cases treated | Casualty | Loss of<br>Livestock |  |  |  |
|---------------------------------------|----------|----------------------|--|--|--|
| 393                                   | 0        | 31                   |  |  |  |

## Heat Stroke Report (Period Covered 1500 hrs 14-04-2025 - 1500 hrs 18-05-2025)

| <b>393</b><br>al Number of heatstroke<br>cases treated |              |                         | <b>78</b><br>last 48 Hrs Number of<br>heatstroke cases treated |        |          | 0<br>Casualty     |      |        |          | <b>31</b><br>Loss of Livestock |                   |                 |       |                 |
|--------------------------------------------------------|--------------|-------------------------|----------------------------------------------------------------|--------|----------|-------------------|------|--------|----------|--------------------------------|-------------------|-----------------|-------|-----------------|
| Sr#                                                    |              | District                | Number of heatstroke cases treated                             |        |          | Casualty (if any) |      |        |          |                                | Loss of Livestock |                 |       |                 |
|                                                        | Division     |                         | Male                                                           | Female | Children | Total             | Male | Female | Children | Total                          | Goat/<br>Sheep    | Buffalo/<br>Cow | Camel | Other<br>Animal |
| 1                                                      | Karachi      | Karachi Malir           | 1                                                              | 0      | 0        | 1                 | 0    | 0      | 0        | 0                              | 0                 | 0               | 0     | 0               |
| 2                                                      |              | Karachi Keamari         | 0                                                              | 0      | 0        | 0                 | 0    | 0      | 0        | 0                              | 0                 | 0               | 0     | 0               |
| 3                                                      |              | Karachi Central         | 0                                                              | 0      | 0        | 0                 | 0    | 0      | 0        | 0                              | 0                 | 0               | 0     | 0               |
| 4                                                      |              | Hyderabad               | 0                                                              | 0      | 0        | 0                 | 0    | 0      | 0        | 0                              | 0                 | 1               | 0     | 0               |
| 5                                                      |              | Matiari                 | 2                                                              | 0      | 2        | 4                 | 0    | 0      | 0        | 0                              | 0                 | 0               | 0     | 0               |
| 6                                                      |              | Tando Allahyar          | 7                                                              | 4      | 0        | 11                | 0    | 0      | 0        | 0                              | 0                 | 0               | 0     | 0               |
| 7                                                      | Hyderabad    | тмк                     | 0                                                              | 0      | 0        | 0                 | 0    | ο      | 0        | 0                              | 0                 | 0               | 0     | 0               |
| 8                                                      |              | Thatta                  | 0                                                              | 0      | 0        | 0                 | 0    | 0      | 0        | 0                              | 0                 | 0               | 0     | 0               |
| 9                                                      |              | Sujawal                 | 0                                                              | 0      | 0        | 0                 | 0    | 0      | 0        | 0                              | 0                 | 0               | 0     | 0               |
| 10                                                     |              | Badin                   | 0                                                              | 0      | 0        | 0                 | 0    | 0      | 0        | 0                              | 0                 | 0               | 0     | 0               |
| 11                                                     | Sukkur       | Sukkur                  | 0                                                              | 0      | 0        | 0                 | 0    | 0      | 0        | 0                              | 3                 | 1               | 0     | 0               |
| 12                                                     |              | Khairpur                | 12                                                             | 3      | 1        | 16                | 0    | 0      | 0        | 0                              | 13                | 0               | 0     | 0               |
| 13                                                     | Shaheed      | Shaheed<br>Benazirabad* | 205                                                            | 155    | 1        | 361               | 0    | 0      | 0        | 0                              | 0                 | 0               | 0     | 0               |
| 14                                                     | Benazirabad* | Naushahro Feroze        | 0                                                              | 0      | 0        | 0                 | 0    | 0      | 0        | 0                              | 0                 | 0               | 0     | 0               |
| 15                                                     |              | Kamber<br>Shahdadkot    | 0                                                              | 0      | 0        | 0                 | 0    | 0      | 0        | 0                              | 0                 | 0               | 0     | 0               |
| 16                                                     | Lashana      | Shikarpur               | 0                                                              | 0      | 0        | 0                 | 0    | 0      | 0        | 0                              | 0                 | 0               | 0     | 0               |
| 17                                                     | Larkana      | Kashmore                | 0                                                              | 0      | 0        | 0                 | 0    | 0      | 0        | 0                              | 0                 | 0               | 0     | 0               |
| 18                                                     |              | Jacobabad               | 0                                                              | 0      | 0        | 0                 | 0    | 0      | 0        | 0                              | 0                 | 0               | 0     | 0               |
| 19                                                     | Mirpurkhas   | Mirpurkhas              | 0                                                              | 0      | 0        | 0                 | 0    | 0      | 0        | 0                              | 0                 | 0               | 0     | 0               |
| 20                                                     |              | Umerkot                 | 0                                                              | 0      | 0        | 0                 | 0    | 0      | o        | 0                              | 0                 | 0               | 0     | 0               |
| 21                                                     |              | Tharparkar              | 0                                                              | 0      | 0        | 0                 | 0    | 0      | 0        | 0                              | 13                | 0               | 0     | 0               |
|                                                        |              | Total                   | 227                                                            | 162    | 4        | 393               | 0    | 0      | 0        | 0                              | 29                | 2               | 0     | 0               |