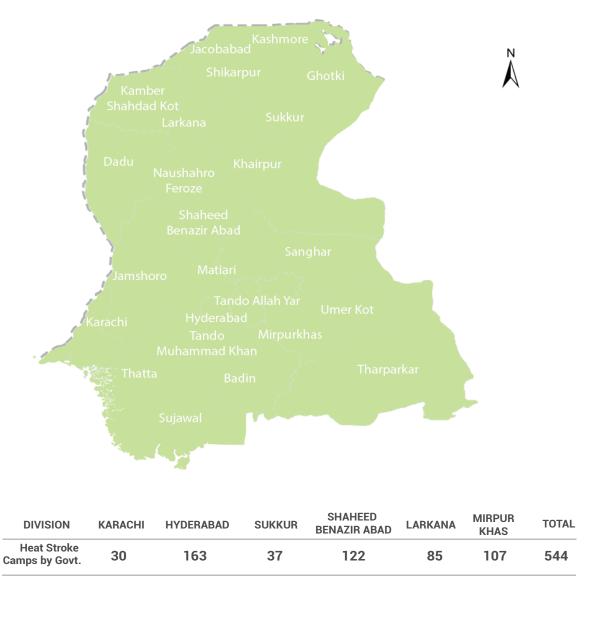

## Sindh Map

Government of Sindh

**District wise Heat Stroke Camps** 

57

56

53

44

122